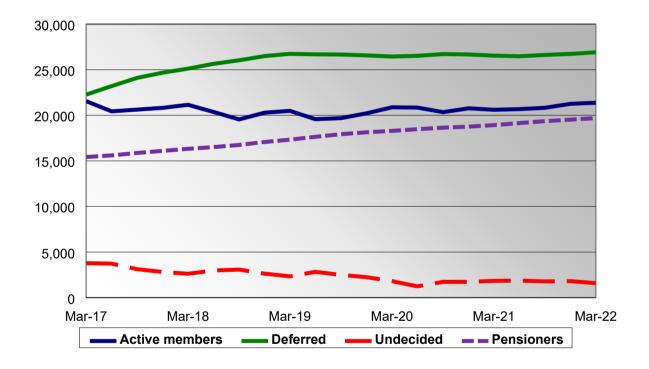

4.2 The change in membership statistics for the last 5 years is shown in the graph below: